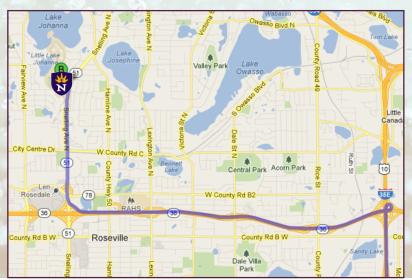

## **COMING FROM BLN/CRS/SLP CAMPUS**

Take 35W south to exit 25A for County Road D. Turn right onto County Road D (.7 mi). Turn right on Fairview Ave N (.3 mi). Take the first left onto W Lydia Ave (.4 mi). Campus will be on the left.

## **COMING FROM WOODBURY CAMPUS**

Take I-94 West to I-35E North (3.5 mi). Take exit 111B to merge onto MN-36 West toward Minneapolis (3.8 mi). Take the MN-51/Snelling Ave exit north (1.3 mi). Turn left on W Lydia Ave. Campus is on the right.