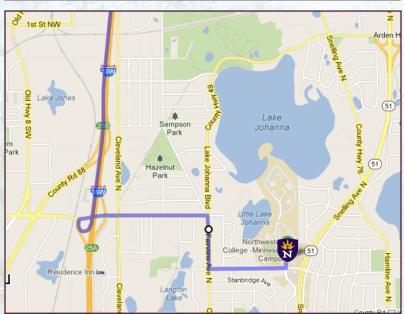

## **COMING FROM BLN/CRS/SLP CAMPUS**

Take 35W south to exit 25A for County Road D. Turn right onto County Road D (.7 mi). Turn right on Fairview Ave N (.3 mi). Take the first left onto W Lydia Ave (.4 mi). Campus will be on the left.

## **COMING FROM WOODBURY CAMPUS**

Take I-94 West to I-35E North (3.5 mi). Take exit 111B to merge onto MN-36 West toward Minneapolis (3.8 mi). Take the MN-51/Snelling Ave exit north (1.3 mi). Turn left on W Lydia Ave. Campus is on the right.