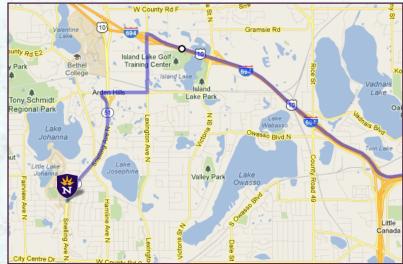

## **COMING FROM LINO/WBL CAMPUS**

Take 35E south (or Hwy 61 South) to 694 West. Take exit 43A for Lexington Ave. Turn left on Lexington Ave (.7 mi). Take a right on County Road E/Lake Johanna Blvd (.5 mi). Take a left on MN-51/Snelling Ave South (1.5 mi). Turn right onto W Lydia Ave. Campus is on the right.